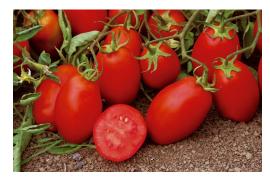

## **TALES F.1**

Pear tomato hybrid with "full flesh" fruit of excellent colour, characterized by few seeds and very little juice. The few seeds are contained in a compact gel. The plant has medium-late cycle, is vigorous and determinate, with good leaf covering. It produces fruits of good size and weight of 90 g. Recommended for paste and diced tomatoes. It guarantees very good processing yield. Intermediate resistance (IR) to nematodes.