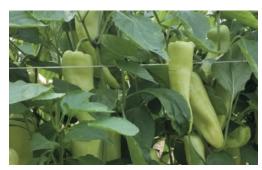

## **ZHINA F1**

Conical light green pepper with excellent fruit setting and great yield potential, recommended for greenhouse cultivation in spring/summer/autumn.

Remarkable is also the fruit (120-140 g) quality with 18-20 cm length and large shoulder (6-7 cm) with rather smooth wall and straight shape along the whole production cycle. Plant is strong with short internodes, very early maturity with open habits.

## **INFORMAZIONI AGGIUNTIVE**

**Typology** Charleston

**Colour** Red

**Dimension** 18-20 x 6-7 cm

**Weight** 120 – 140 gr

**Feature** Sweet

**Cycle** Medium

**Vigor** Very High