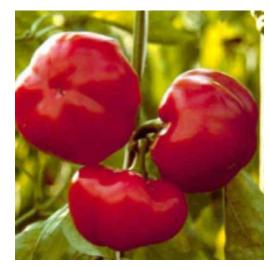

## **PARIPA F.1**

Pepper hybrid "red topepo" type. The plant is vigorous, with good leaf covering and high yield. The fruit is round flattened with diameter of 9 cm, slightly ribbed, weighing 150 g. The flesh is sweet and particularly thick and ensures a good shelf life in post-harvest. Paripa is characterized also by the high sugar content of the fruit, suitable for fresh market and processing. High resistance (HR) toTMV race 1-2 (Tobacco Mosaic Virus).

## **INFORMAZIONI AGGIUNTIVE**

**Botanical Name** Capsicum annuum L.

Produced by Esasem

Variety

Typology Тореро Colour Red **Dimension** 9 x 5 cm

Weight

The fruit is round flattened, slightly ribbed. The flesh is very Feature

sweet and very thick.

Vigor Good

Plant characteristic Good leaf covering and high yield.

Cycle Very short HR:Tm:0 Strength Open Field Use

Note The fruit can be used for fresh market and processing.