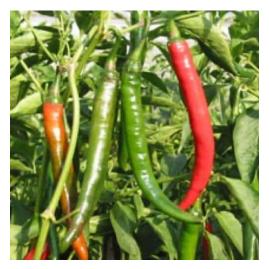

## ERIS F.1

Conical red pepper hybrid "Cayenne" type. Fruit size is 1-2 x 10-14 cm and very spicy placenta. Bright dark green colour which turns to deep red at full ripening. The plant is tall, vigorous and with very early cycle; it is characterized by good fruit setting and great yield performance. It is recommended for spring-summer open field and protected cultivations. High resistance (HR) to TMV (Tm:0-3).

## **INFORMAZIONI AGGIUNTIVE**

| Botanical Name       | Capsicum annuum L.                 |
|----------------------|------------------------------------|
| Produced by          | Esasem                             |
| Variety              | Eris F.1                           |
| Туроlоду             | Cayenne                            |
| Colour               | Rosso intenso                      |
| Dimension            | 1-2 x 10-14 cm                     |
| Weight               |                                    |
| Feature              | Very spicy seed cavity             |
| Plant characteristic | Good size with considerable vigour |
| Cycle                | Very short                         |
| Strength             | HR:Tm:0-2, IR:TSWV                 |
| Use                  | Greenhouse, Open Field             |
| Note                 | Remarkable fertility               |
|                      |                                    |