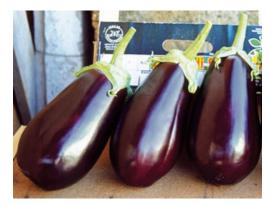

## **MATRONA F.1**

Eggplant hybrid with oval fruit, sized 16 x 10 cm. The plant is vigorous with short internodes and up-right habit. The cycle is medium-early. Matrona is suitable for greenhouse and open field cultivation. The fruit, weighing 450 g, is oval with rounded bottom, showing deep dark purple colour.

## **INFORMAZIONI AGGIUNTIVE**

Botanical Name Solanum melongena L.

Produced by Esasem

Variety Matrona F.1

Typology Oval

**Colour** Intense dark-purple

**Shape** Oval (16 cm x 10 cm), with uniform size

Weight 450 gr