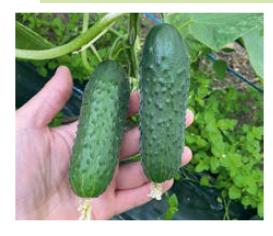

## **CUP 18100 F1\***

Cucumber pickling for open field cultivation. Fruit is dark green and bright colour, well cylindrical and uniform shape with ratio width/length 1/3. Plant has good vigour, early maturity cycle and excellent setting ability. Tolerant to the main common virus affecting the crop. CUP 18100 F.1 is also well adapted for fresh market and processing use.

## **INFORMAZIONI AGGIUNTIVE**

Flowering Andromonoecious

Shape

Cylindrical, straight and ribbed 30-35 cm, Dark, bright green colour, uniform shape with width/ length ratio of 1/3

**Lenght** 30 – 35, 5-8 cm