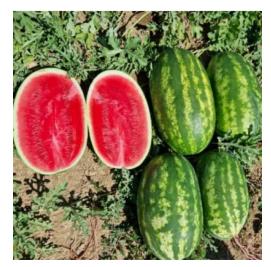

## **MADDALENA (WM 20189) F1\***

Crimson Sweet hybrid watermelon. It is recognised for its elongate shape, sweet flesh, fine, fibreless texture and its deep red colour and mini seeds. Another characteristic is its ability to keep a fresh, bright green skin colour for an extended period of time after harvest.

Fruits have an average **weight of 11-14 kg**, with high uniformity of size throughout the harvesting time. This variety has strong, outstanding vigour which results in excellent yield. Its cycle is early, 70 days after planting.