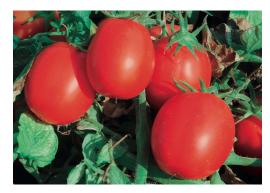

## **INCREASE F.1**

New tomato hybrid with vigorous plant, very adaptable to different soils, with great yield performance even with clay soils. The plant is healthy, with good leaf covering, great productivity and long shelf life. The fruit is round, firm, bright red colour, weighing 70-75 g. Cycle is medium/medium-early.

## INFORMAZIONI AGGIUNTIVE

**Botanical Name** Lycopersicon esculentum L.

Produced by Esasem

fruit set

Strength

Cycle

Variety Destination processing Blocky Typology Shape Oval Pulp Buona Consistency High Weight 70 - 75 gr Vigor **Leaf Cover** Excellent