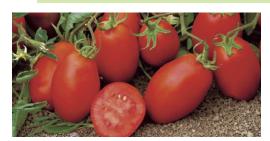

## **GADES F1**

Full-flesh pear tomato, much appreciated for its high brix content (up to 7°) and easy peeling for processing of whole peeled tomato. Fruit size of 75 g is very uniform with excellent deep red external and internal colour. Fruit flesh is full, with low juice content with few seeds inside. Plants are vigorous, well balanced with good leaf coverage and high fruit setting. Short cycle, well adapted to fertile soil.