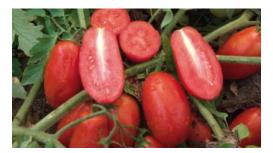

## DECIO F1

Elongated pear of the full flesh type with an excellent yield. The plant has good vigour that makes it suitable both early and medium late transplant, ensuring consistently high fruit set and yield along with a good fruit quality. Also suitable to heavy soil. The full flesh fruit (80 g) is especially indicated for diced and dried tomato.

## **INFORMAZIONI AGGIUNTIVE**

ShapeFull-flesh pear typeWeight75 grVigorGoodUseDiced and driedStrengthHR: Fol 0,1, HR: Pst, HR: Vd,Va

Esasem Spa | Via G. Marconi 56 37052 Casaleone (Verona) | P.IVA 02175020235 | www.esasem.com | info@esasem.com