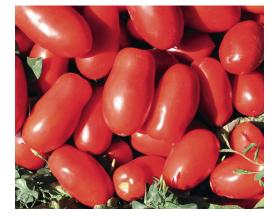

## **CARTER F1**

Hybrid of the pear-shaped type resistant to TSWV and Pseudomonas, with a medium-early cycle, with a vigorous plant, well tapered and very healthy and covering. The high fertility and concentrated ripening ensure excellent productivity. The fruit has an ogival-elongated shape, elegant and regular in the stages, with perfect detachment of the petiole at harvest. The size is equal to 75 g, very uniform, of a particularly intense red color when ripe. Good post-harvest hold. Due to its good size and excellent colour, it is also suitable for the fresh market and for split/dried. Its use is recommended for early and mid-August harvests.