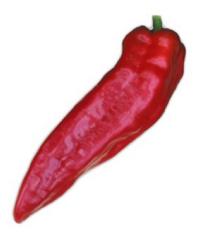

## **RED BULL F.1**

Hybrid of the red bullhorn type. Plants have a medium-high erect habit and good covering foliage. Recommended for open field and greenhouse cultivation. Fruits are of good size, reaching 25 cm in length and an average weight of 160 g. The flesh is sweet with medium thickness and a bright red colour when ripe. Suitable for greenhouse and open field. Resistant (HR) to Tobamovirus (Tm: 0).

## **INFORMAZIONI AGGIUNTIVE**

Botanical Name Capsicum annuum L.

**Produced by** Esasem

Variety

**Typology** Horn

Colourbright redDimension5 x 25 cmWeight150 gr

**Feature** Conical long with medium thick and sweet flesh