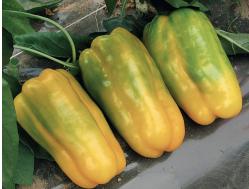

## MOHAY F.1

The fruit is of good size, with shoulder up to 9 cm wide and 16-18 cm long. It has a smooth skin, thick flesh and average weight of 400-450 g. The colour turns to deep yellow at full ripening. The size and uniformity of the fruit remain constant throughout the harvesting time. The plant is vigorous, with upright habit and good leaf covering. The cycle is medium-early. Recommended for early plantings in protected cultivation with seedlings grafted onto rootstock Rocal, exploiting extended yield until autumn. High resistance (HR) to Tobamovirus (Tm:0) and intermediate resistance (IR) to Tomato spotted wilt virus (TSWV).

## **INFORMAZIONI AGGIUNTIVE**

| Botanical Name       | Capsicum annuum L.                                                                                                                          |
|----------------------|---------------------------------------------------------------------------------------------------------------------------------------------|
| Produced by          | Esasem                                                                                                                                      |
| Variety              |                                                                                                                                             |
| Туроюду              | 3/4 Lungo                                                                                                                                   |
| Colour               |                                                                                                                                             |
| Dimension            | 9 x 16-18 cm                                                                                                                                |
| Weight               | 400 – 450 gr                                                                                                                                |
| Feature              | Firm and thick flesh                                                                                                                        |
| Vigor                | High                                                                                                                                        |
| Plant characteristic | Vigorous upright habit with good covering                                                                                                   |
| Cycle                | Medium – Early                                                                                                                              |
| Strength             | HR:Tm:0, IR:TSWV                                                                                                                            |
| Use                  | Greenhouse                                                                                                                                  |
| Note                 | The size and consistency remain constant throughout the harvesting time                                                                     |
|                      | Produced by<br>Variety<br>Typology<br>Colour<br>Dimension<br>Weight<br>Feature<br>Vigor<br>Plant characteristic<br>Cycle<br>Strength<br>Use |