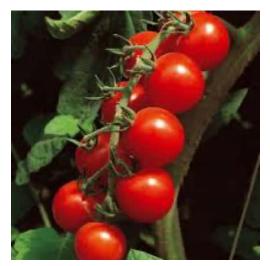

## **PAKI F.1**

Cherry indeterminate tomato hybrid. The plant is quite vigorous with short internodes and good leaf covering. Fruit has good shelf life, weight of 15-20 g, smooth round shaped with very attractive bright red colour. Fruit size is quite uniform in the cluster with good cracking tolerance. High resistance (HR) to V (Verticillium) and Fol 1 (Fusarium).

## **INFORMAZIONI AGGIUNTIVE**

| Botanical Name | Lycopersicon esculentum L.                             |
|----------------|--------------------------------------------------------|
| Produced by    | Esasem                                                 |
| Variety        |                                                        |
| Destination    | Fresh Market                                           |
| Typology       | cherry indeterminate                                   |
| Shape          | Round and smooth                                       |
| Inflorescence  | Single or multiple                                     |
| Colour         | Very bright and attractive red colour at full ripening |
| Consistency    | Good cracking tolerance                                |
| Weight         | 15 – 20 gr                                             |
| Vigor          | Good with short internodes                             |
| Leaf Cover     | Good                                                   |
| fruit set      | Good and constant in the different planting time.      |
| Cycle          | Very short                                             |
| Strength       | HR: Fol 0, HR: Va:0, HR: Vd:0                          |
| Use            | Greenhouse, Open Field, Tunnel                         |
| Note           | Appreciated from consumers for its flavour.            |