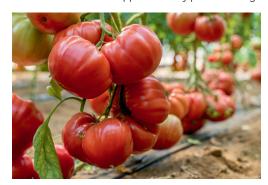

## **OXHEART BELMONTE**

Tomato variety with determinate plants, quite vigorous with short internodes and a short cycle. Fruits are round, multilocular and deep pink in colour when fully mature. Large size of 300-500 g.

## **INFORMAZIONI AGGIUNTIVE**

**Botanical Name** Lycopersicon esculentum L.

Produced by Esasem

Variety Oxheart Belmonte

Destination Fresh Market

Typology standard Indeterminate

Shape Flat globe, slightly ribbed

Inflorescence Cluster with 3 – 4 fruits

Deep purple at ripening Consistency Very low

Weight 300 – 500 gr

Medium with medium internode Vigor

Leaf Cover Medium

fruit set Low

Cycle Short

Use Greenhouse, Open Field, Tunnel