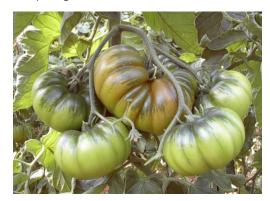

## **MARMANDE**

Tomato variety of ribbed type. The plant is indeterminate, quite vigorous, with very early cycle, recommended for greenhouse and open field cultivations. The fruit has a characteristic shape, with well marked ribs, deep green shoulders and average weight of 180-200 g. The colour is medium green that turns to red at full ripening.

## **INFORMAZIONI AGGIUNTIVE**

Botanical Name Lycopersicon esculentum L.

**Produced by** Esasem

**Variety** Marmande

**Destination** Fresh Market

**Typology** standard Indeterminate

**Shape** Ribbed

**Inflorescence** Cluster with 4 – 5 fruits

**Colour** medium green that turns to red at full ripening

**Consistency** Good

**Weight** 180 – 200 gr

Vigor Good

Leaf Cover Medium

fruit set Medium

Cycle Very short

Strength HR: Fol:0-1