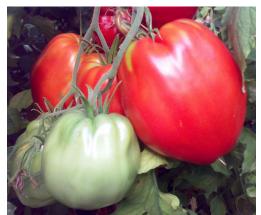

## CUOR DI BUE SEL. CALABRESE

Tomato variety appreciated for the organoleptic qualities of its fruits. The plant is indeterminate, vigorous, with medium-late cycle, recommended for greenhouse and open field crops. The fruit has a characteristic shape, with well marked ribs and average weight of 250-300 g with good shelf life. The colour is medium green that turns to red orange at full ripening.

## **INFORMAZIONI AGGIUNTIVE**

|  | Botanical Name | Lycopersicon esculentum L.                             |
|--|----------------|--------------------------------------------------------|
|  | Produced by    | Esasem                                                 |
|  | Variety        | Cuor di Bue sel. Calabrese                             |
|  | Destination    | Fresh Market                                           |
|  | Туроюду        | standard Indeterminate                                 |
|  | Shape          | Round pear and ribbed                                  |
|  | Inflorescence  | Cluster with 4 – 5 fruits                              |
|  | Colour         | medium green that turns to red orange at full ripening |
|  | Consistency    | Very low                                               |
|  | Weight         |                                                        |
|  | Vigor          | Buona                                                  |
|  | Leaf Cover     | Medium                                                 |
|  | fruit set      | Good                                                   |
|  | Cycle          | Medium                                                 |
|  | Use            | Greenhouse, Open Field                                 |
|  | Note           | Classic in its type                                    |
|  |                |                                                        |