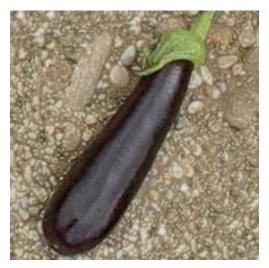

## SPANY F.1

Long shaped eggplant hybrid with fruits size of 20-25 cm x 6 cm. The plant has medium cycle and good vigour. It is recommended for greenhouse and open field crops. The fruit has an average weight of 250 g, with a slightly tapered shape. Fruit is very firm and deep purple coloured.

## **INFORMAZIONI AGGIUNTIVE**

| Botanical Name | Solanum melongena L.                  |
|----------------|---------------------------------------|
| Produced by    | Esasem                                |
| Variety        | Spany F.1                             |
| Туроlоду       | Long                                  |
| Colour         | Deep and bright purple                |
| Shape          | Slightly tapered (20-25 cm x 4-6 cm). |
| Weight         | 250 gr                                |
| Carriage       | Good vigour                           |
| Cycle          | Medium                                |
| Use            | Greenhouse, Open Field                |
| Note           | good fruit firmness.                  |