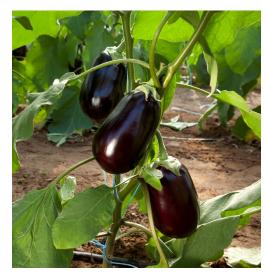

## **CLELIA F.1**

The fruit is oval, shiny black coloured, with a uniform size and average weight of 400-500 g. The calix is medium green and spineless. Excellent shelf life in postharvest. The plant is medium vigorous, compact, with good yield and medium-early cycle.

## INFORMAZIONI AGGIUNTIVE

**Botanical Name** Solanum melongena L.

Produced by Esasem Variety Clelia F.1 Typology Oval Colour

Shiny black

Shape Oval, uniform size. The calix is medium green and spineless.

Weight 400 - 500 gr

Carriage Good vigour with short internodes

Cycle Medium - Early

Use Greenhouse, Open Field

Good yield and excellent shelf life in post-harvest. Note